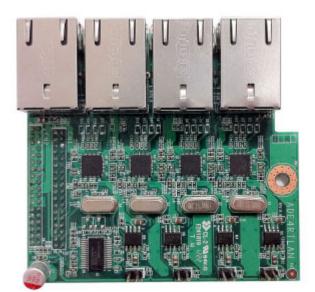

69.95 EUR incl. 19% VAT, plus shipping

• Realtek RTL8111E-VL-CG

Support: 🔼 Specifications | 🔁 Compability chart

Easily add four additional Realtek gigabit LAN ports. Compatible with selected Jetway motherboards that support the new Jetway Daughter Board Gen2 interface.

- 1. (4) four Realtek RTL8111E-VL-CG PCI Express gigabit ethernet controllers
- 2. (4) four activity LED headers
- 3. Full Duplex flow control (IEEE 802.3x)
- 4. Wake-on-LAN and remote wake-up support
- 5. Fully compliant with IEEE 802.3, IEEE 802.3u, IEEE 802.3ab
- 6. Proprietary Jetway Daughter Board Gen2 interface (PCI Express bus)